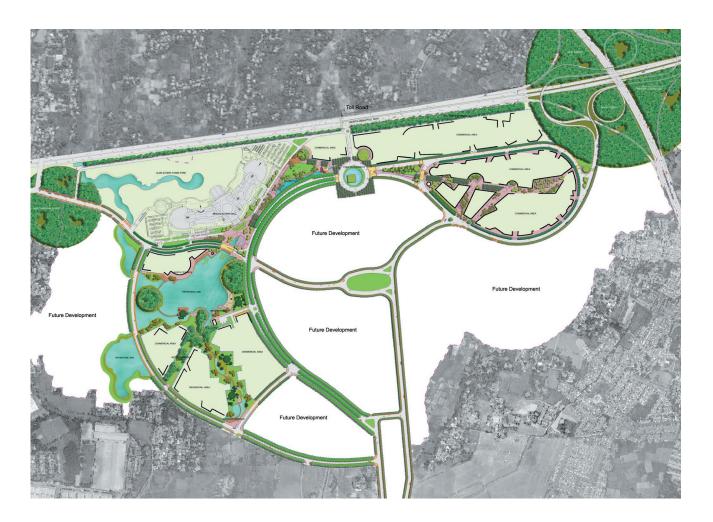

## Alam Sutera, Phase 2.

client

PT. Alam Sutera Tbk

date

2008

design team

Forrec (Masterplanning - Earlier Phase)

This landscape masterplan for an exclusive mixed development establishes high standards and creates a distinctive, memorable identity.

The 280 ha Alam Sutera Phase 2 is an extension of the successful Phase 1 development adjacent to the Jakarta - Merak toll road.

The arrival sequence begins at the dedicated toll road junction which is enclosed by a dense plantation of lowland forest. The main roads leading into the development are sheltered by a palm avenue from which there are views and connections to a sequence of plazas, parks and malls. Informal planting along stream corridors frames natural linear parks which thread through future residential areas and contrast with the more formal forecourts and gateways to the core commercial developments. A large lake forms the centerpiece and focus for views from the Alam Sutera Mall.