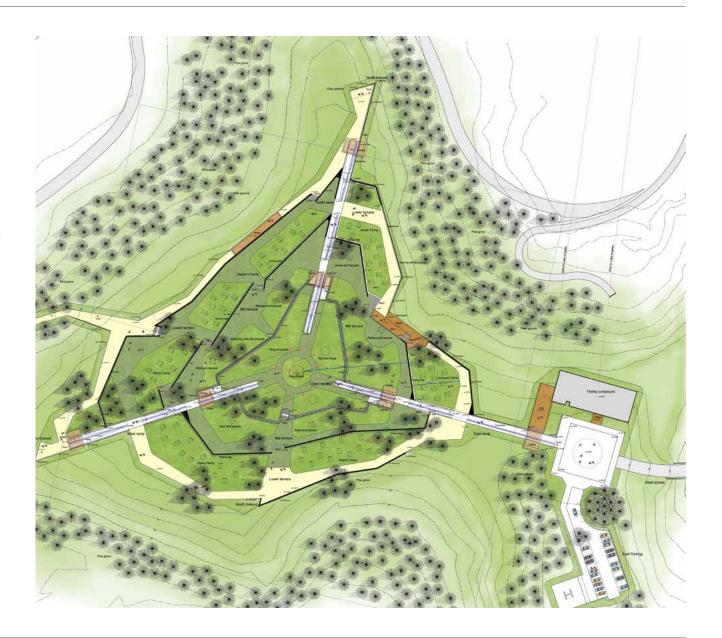

## Riady Heritage Park, Jakarta, Indonesia.

client

Riady Family (LIPI)

date

2012

## The Heritage Park is part of a larger cemetery complex at Karawang, West Java.

San Diego Hills Memorial Park and Funeral Homes is a privately owned cemetery in Karawang, West Java. which was established in January 2007,

The Heritage Park is intended as the resting place for members of the Riady Family, owners of the Lippo Group. The park is intended as a celebration of the lifes of the family members. Located on a ridgetop position the site has dramatic views to al sides. The position was emphasized in the design with a series of level platforms created on the hill top. A ceremonial path leads from the Chapel to the hilltop and the grave of the patriarch of the family dynasty.