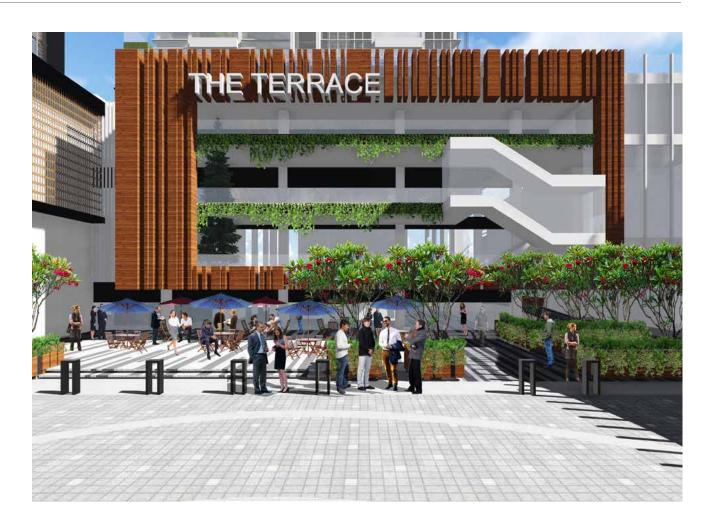

# A co-ordinated design vision for an apartment, hotel and office tower complex in Jakarta.

SFA's response to the site was developed by subdividing it into a series of structural components, in order to explore possibilities for:

- pedestrian connections legible, safe and comfortable routes for pedestrians, with people taking priority over cars.
- vehicular movement coherent, clear circulation for vehicles, with specific measures for traffic calming wherever we want to reduce speeds
- greening the site maximise opportunities to add greenery and form, while responding to the constraints of underground parking, patterns of circulation and shade
- central area the main focus of the site and largest area of opportunity for landscape.
- entrance area and boundaries the first impression of the site; needs to make maximum impact.