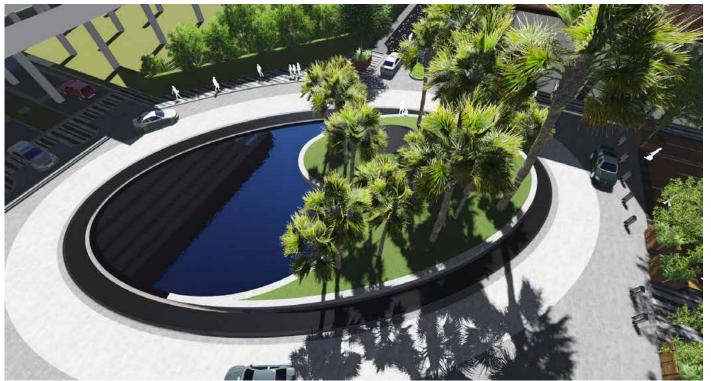

- pedestrian connections legible, safe and comfortable routes for pedestrians, with people taking priority over cars.
- vehicular movement coherent, clear circulation for vehicles, with specific measures for traffic calming wherever we want to reduce speeds
- greening the site maximise opportunities to add greenery and form, while responding to the constraints of underground parking, patterns of circulation and shade
- central area the main focus of the site and largest area of opportunity for landscape.
- entrance area and boundaries the first impression of the site; needs to make maximum impact.