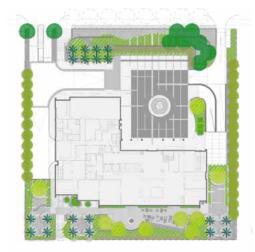

## An attractive, welcoming landscape for business and short stay visitors to the Holiday Inn Express Hotel at the JIExpo Complex

The structure of the landscape is inspired by the dynamic character of the exhibition hall, which is the setting for the ebb and flow of visitors. There is a strong sense of arrival, of celebration, but it is also an opportunity for meeting, relaxation, people watching and a change of scene.

The paving pattern at the drop-off and gardens and the grids of trees and palms spaces echo the vast grid of the exhibition hall and the formal layout of exhibition stalls. By contrast, the arc of the terrace wall, planters and water feature represents an opportunity to slow down and stand aside. The seating deck and shade structure bring a sense of space and enjoyment while the gateway and flowering trees, screen planting, flowers and ornamental planting schemes are designed to create an attractive and pleasant surrounding green environment.

Grid form

Hardscape features

Arcus form

Green structure

Front Elevation

Section through terrace and drop off at front of hotel