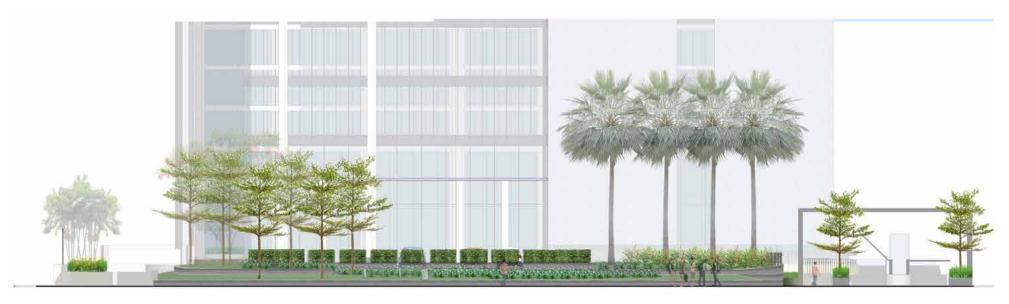

The paving pattern at the drop-off and gardens and the grids of trees and palms spaces echo the vast grid of the exhibition hall and the formal layout of exhibition stalls. By contrast, the arc of the terrace wall, planters and water feature represents an opportunity to slow down and stand aside. The seating deck and shade structure bring a sense of space and enjoyment while the gateway and flowering trees, screen planting, flowers and ornamental planting schemes are designed to create an attractive and pleasant surrounding green environment.

Grid form

Hardscape features

Arcus form

Green structure

Front Elevation

Section through terrace and drop off at front of hotel