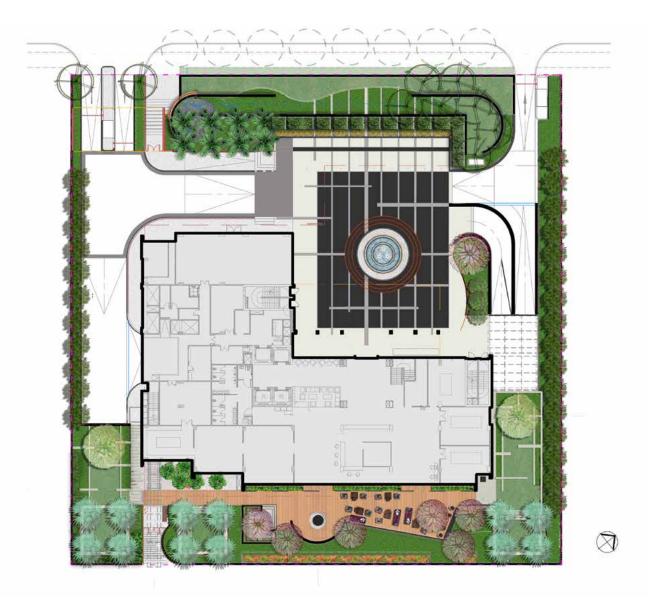

## An attractive, welcoming landscape for business and short stay visitors to the Holiday Inn Express Hotel at the JIExpo Complex

The structure of the landscape is inspired by the dynamic character of the exhibition hall, which is the setting for the ebb and flow of visitors. There is a strong sense of arrival, of celebration, but it is also an opportunity for meeting, relaxation, people watching and a change of scene.

The paving pattern at the drop-off and gardens and the grids of trees and palms spaces echo the vast grid of the exhibition hall and the formal layout of exhibition stalls. By contrast, the arc of the terrace wall, planters and water feature represents an opportunity to slow down and stand aside. The seating deck and shade structure bring a sense of space and enjoyment while the gateway and flowering trees, screen planting, flowers and ornamental planting schemes are designed to create an attractive and pleasant surrounding green environment.

Grid form

Hardscape features

Arcus form

Green structure

Front Elevation

Section through terrace and drop off at front of hotel