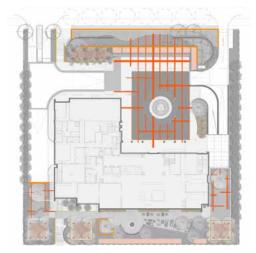

The paving pattern at the drop-off and gardens and the grids of trees and palms spaces echo the vast grid of the exhibition hall and the formal layout of exhibition stalls. By contrast, the arc of the terrace wall, planters and water feature represents an opportunity to slow down and stand aside. The seating deck and shade structure bring a sense of space and enjoyment while the gateway and flowering trees, screen planting, flowers and ornamental planting schemes are designed to create an attractive and pleasant surrounding green environment.

Grid form

Hardscape features

Arcus form

Green structure

Front Elevation

Section through terrace and drop off at front of hotel