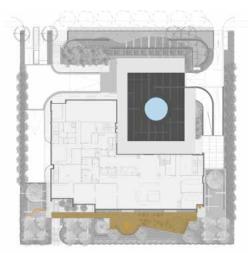

The paving pattern at the drop-off and gardens and the grids of trees and palms spaces echo the vast grid of the exhibition hall and the formal layout of exhibition stalls. By contrast, the arc of the terrace wall, planters and water feature represents an opportunity to slow down and stand aside. The seating deck and shade structure bring a sense of space and enjoyment while the gateway and flowering trees, screen planting, flowers and ornamental planting schemes are designed to create an attractive and pleasant surrounding green environment.

Grid form

Hardscape features

Arcus form

Green structure

Front Elevation

Section through terrace and drop off at front of hotel