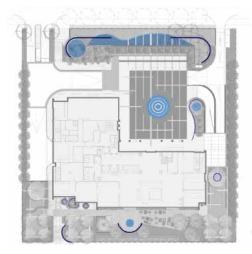

The paving pattern at the drop-off and gardens and the grids of trees and palms spaces echo the vast grid of the exhibition hall and the formal layout of exhibition stalls. By contrast, the arc of the terrace wall, planters and water feature represents an opportunity to slow down and stand aside. The seating deck and shade structure bring a sense of space and enjoyment while the gateway and flowering trees, screen planting, flowers and ornamental planting schemes are designed to create an attractive and pleasant surrounding green environment.

Grid form

Hardscape features

Arcus form

Green structure

Front Elevation

Section through terrace and drop off at front of hotel