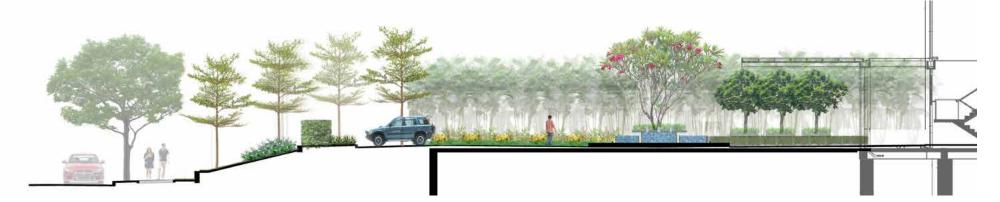

The paving pattern at the drop-off and gardens and the grids of trees and palms spaces echo the vast grid of the exhibition hall and the formal layout of exhibition stalls. By contrast, the arc of the terrace wall, planters and water feature represents an opportunity to slow down and stand aside. The seating deck and shade structure bring a sense of space and enjoyment while the gateway and flowering trees, screen planting, flowers and ornamental planting schemes are designed to create an attractive and pleasant surrounding green environment.

Grid form

Hardscape features

Arcus form

Green structure

Front Elevation

Section through terrace and drop off at front of hotel