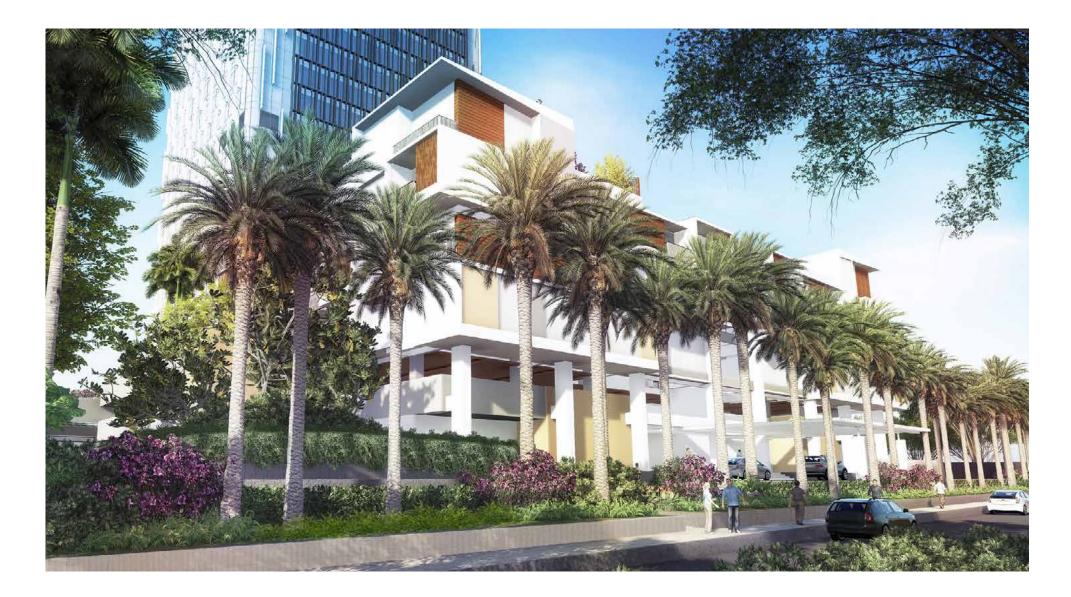

## The Gudang Garam Mess was built to accommodate visiting staff from outside Jakarta.

The landscape design for this small apartment block reflects the strong geometric patterns of the West Javan tobacco plantations on which PT. Gudang Garam depends. The sequence of small gardens, courtyards, walkways and terraces are designed to provide places to rest, talk, meet and reflect, which complement activities in the adjacent office. Timber boardwalk bridges across the 'agricultural grid' of water, lawn, seating walls and trees connect the appartments with the principal Gudang Garam office complex so that the visiting employees who stay in the appartments can relax and enjoy a secluded, shady retreat as they move between workplace and accommodation. This is a corporate landscape with a homey touch. Intimate, meticulous detailing strikes the balance between formality and comfort and a lush tropical garden room on the rooftop provides a luxury hideaway from the office routine.