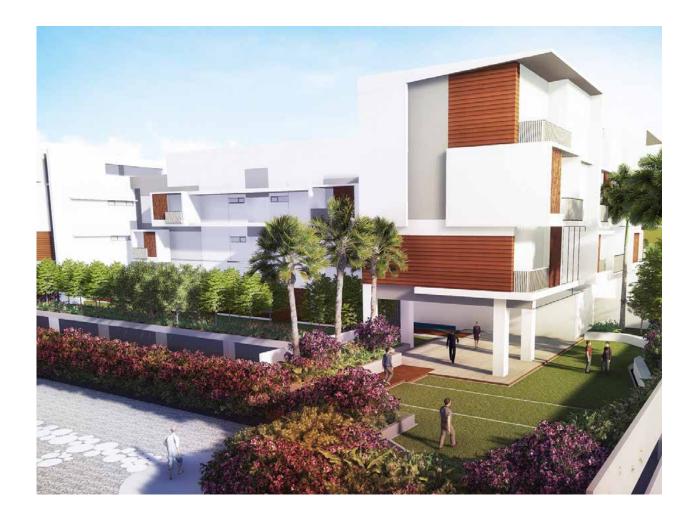

## The Gudang Garam Mess was built to accommodate visiting staff from outside Jakarta.

The landscape design for this small apartment block reflects the strong geometric patterns of the West Javan tobacco plantations on which PT. Gudang Garam depends. The sequence of small gardens, courtyards, walkways and terraces are designed to provide places to rest, talk, meet and reflect, which complement activities in the adjacent office. Timber boardwalk bridges across the 'agricultural grid' of water, lawn, seating walls and trees connect the appartments with the principal Gudang Garam office complex so that the visiting employees who stay in the appartments can relax and enjoy a secluded, shady retreat as they move between workplace and accommodation. This is a corporate landscape with a homey touch. Intimate, meticulous detailing strikes the balance between formality and comfort and a lush tropical garden room on the rooftop provides a luxury hideaway from the office routine.