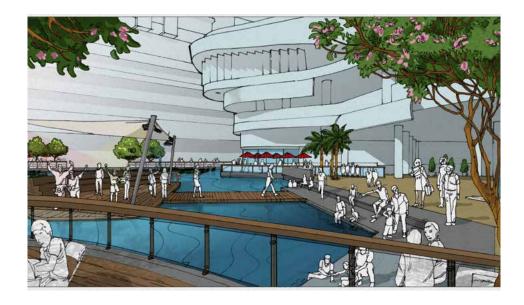

The masterplan aims to provide a place for - health, play, socialising, entertainment, connectivity and business. It includes appartments, a shopping mall and offices amidst extensive parklands with a sequence of walkways, terraces, viewpoints and play areas which surround the lagoon. In the centre of the lagoon, the design of the shaded viewing terrace is inpired by the form of a lotus flower. It is sited in accordance with the principles of feng shui.