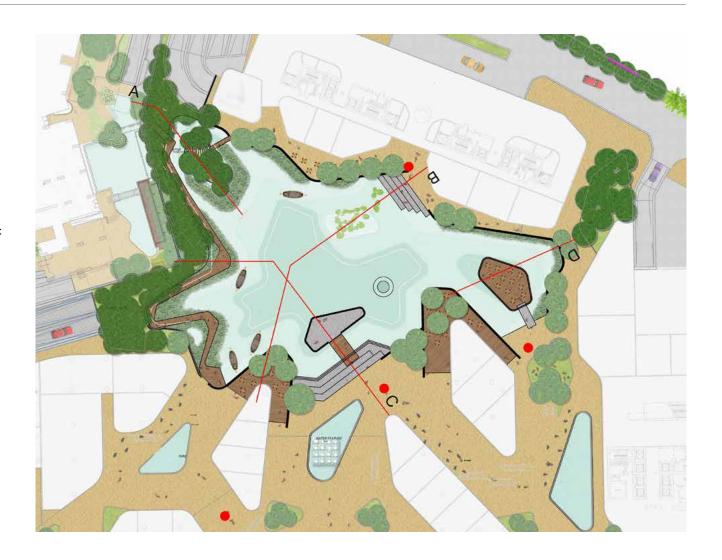

## A landmark sustainable development with a dynamic landscape setting

An extensive lagoon is the centrepiece for this 3.5 ha high technology lifestyle complex which is designed to provide a peaceful, green sanctuary, away from the bustle of the city.

The masterplan aims to provide a place for - health, play, socialising, entertainment, connectivity and business. It includes appartments, a shopping mall and offices amidst extensive parklands with a sequence of walkways, terraces, viewpoints and play areas which surround the lagoon. In the centre of the lagoon, the design of the shaded viewing terrace is inpired by the form of a lotus flower. It is sited in accordance with the principles of feng shui.