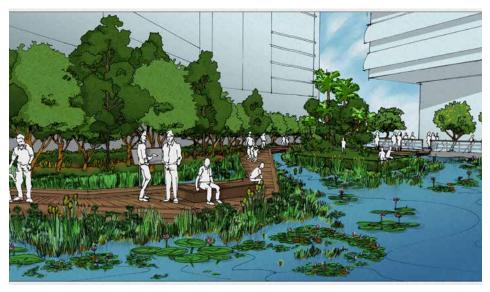

The masterplan aims to provide a place for - health, play, socialising, entertainment, connectivity and business. It includes appartments, a shopping mall and offices amidst extensive parklands with a sequence of walkways, terraces, viewpoints and play areas which surround the lagoon. In the centre of the lagoon, the design of the shaded viewing terrace is inpired by the form of a lotus flower. It is sited in accordance with the principles of feng shui.