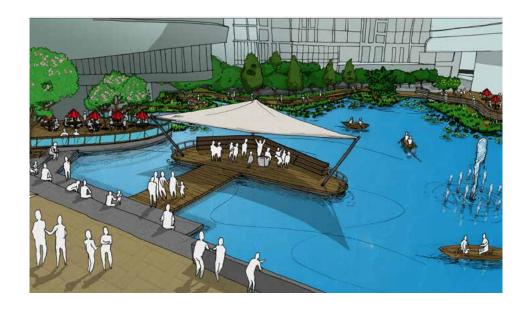

The masterplan aims to provide a place for - health, play, socialising, entertainment, connectivity and business. It includes appartments, a shopping mall and offices amidst extensive parklands with a sequence of walkways, terraces, viewpoints and play areas which surround the lagoon. In the centre of the lagoon, the design of the shaded viewing terrace is inpired by the form of a lotus flower. It is sited in accordance with the principles of feng shui.