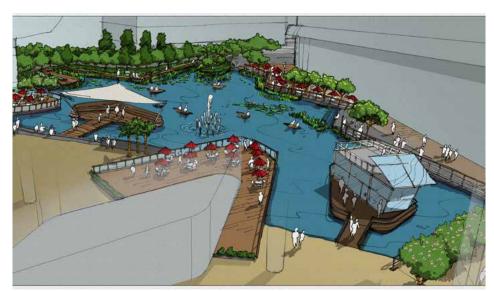

## A landmark sustainable development with a dynamic landscape setting

An extensive lagoon is the centrepiece for this 3.5 ha high technology lifestyle complex which is designed to provide a peaceful, green sanctuary, away from the bustle of the city.

The masterplan aims to provide a place for - health, play, socialising, entertainment, connectivity and business. It includes appartments, a shopping mall and offices amidst extensive parklands with a sequence of walkways, terraces, viewpoints and play areas which surround the lagoon. In the centre of the lagoon, the design of the shaded viewing terrace is inpired by the form of a lotus flower. It is sited in accordance with the principles of feng shui.