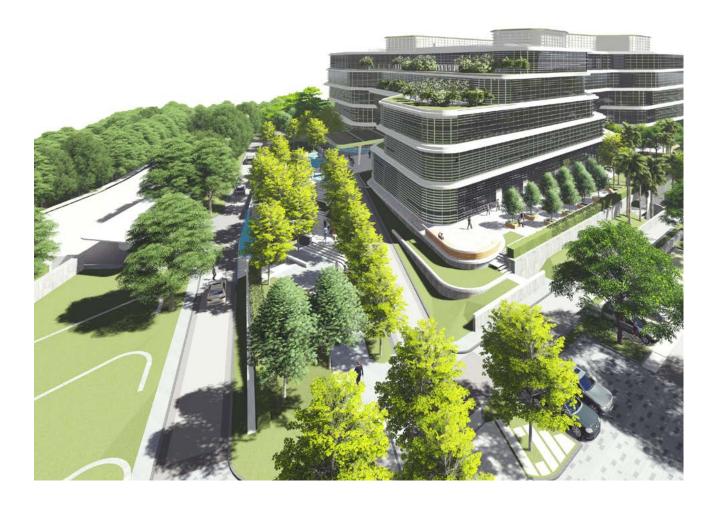

## design team

Aedas Pte Ltd Inhabit Group (HK) PT Wolferstan Trower Indonesia PT Meinhardt Indonesia Planning & Development Workshop PT Haskoning Indonesia

Unilever is developing a new office building in BSD, Tanggerang. The building and landscape are designed around the principle of creating community spaces for people to come together.

The landscape design has been developed to

- provide logical and comfortable routes for pedestrians
- create a structural landscape that is beautiful and biodiverse
- provide a pleasant microclimate
- create a series of themed gardens which draw inspiration from Unilever's products and raw materials