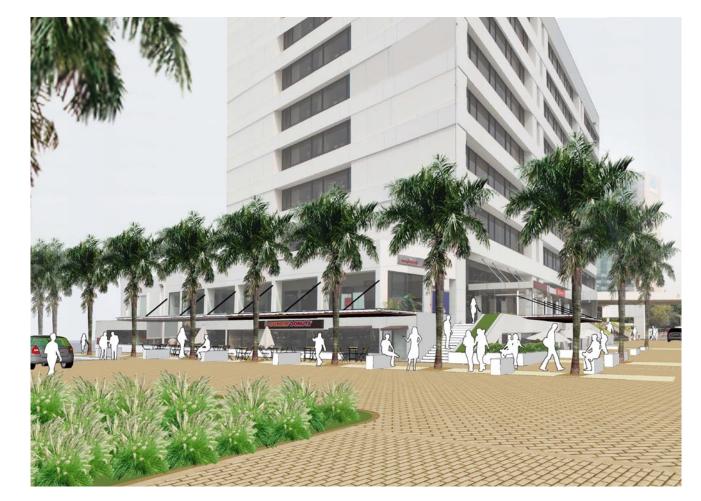

## Metropolitan Complex, Jakarta.

client Jakarta Land date 2011 design team PT. Pamintori Cipta Aedas

## A co-ordinated design vision for the public realm surrounding this busy office complex in Jakarta.

Sheils Flynn's design proposals aim to improve the functionality, and distinctive character of the Metropolitan Complex, resolving gateway, parking and circulation issues, integrating a new building and developing positive relationships with the wider townscape.

Our sketch proposals are governed by some core design principles:

- develop a user-friendly, welcoming environment with a clear, legible pattern of circulation.
- minimise clutter, simplify the hierarchy of routes and develop zones of Shared Space, where vehicles, pedestrians and cyclists can co-exist.
- develop a unified palette of hard and soft landscape materials which expresses the distinctive character of the complex.
- adopt a sustainable approach, using indigenous plants and high quality, long lasting materials.