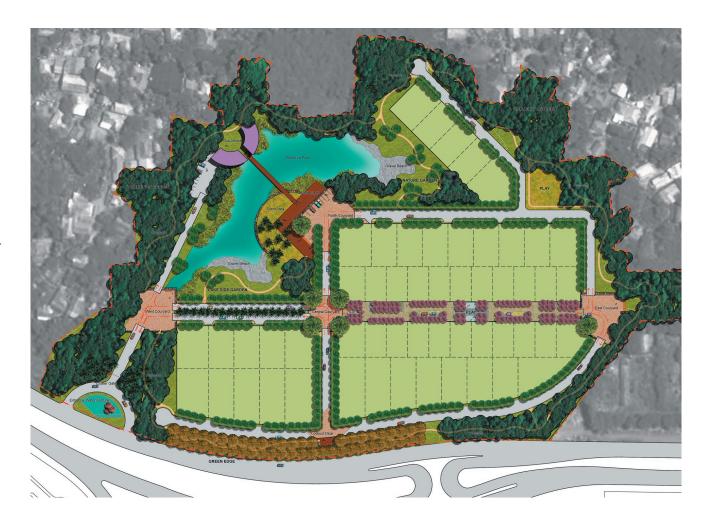

## **BSD** Green Cove.

client PT Bumi Serpong Damai, Tbk date 2009

An exclusive residential development and clubhouse enclosed by dense planting enclosed by dense planting with views across a lakeside park.

Planned as a luxury, low density cluster, this 9ha Green Cove development is buffered from the surrounding roads and urban districts by dense tree planting and community gardens. Jogging paths meander through forest, gardens and around the lake which forms the centerpiece of the Cluster.

A lakeside timber deck and events space forms the starting point for a dramatic boardwalk which leads across the lake to the Clubhouse. The whole complex benefits from stunning lakeside views. The roads through BSD Green Cove are designed to give pedestrians and cyclists priority over vehicles; each junction is a Shared Space, with exceptionally high quality materials and a distinctive identity.